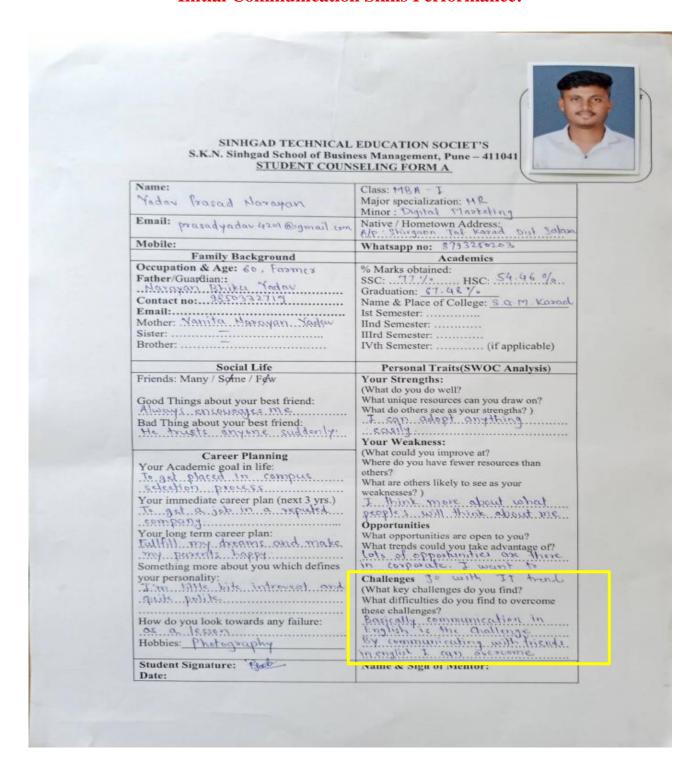

## a. Charting Student Progression (ANNEXURE I)

Students' cognitive intelligence was measured at the time of induction by administering an aptitude test. Data so collected was then analyzed and students were categorized into the ones who have average or above average reasoning ability but are low in communication skills. This data was then passed on to the mentors. Mentors were expected to maintain a slip for each student who is below average and also for the ones who is above average along with their basic details. A systematic process was designed with specific training on communication through the semester. At the end of the semester, a test was re-taken and progress of these students was mapped.

## **b.** The Training Process

As a second part of the process, the students in general were given enough practice on developing their aptitude through series of practice aptitude tests, confidence through regular conduct of group discussion and finally a mock interview to make them industry ready. The students were also exposed to domain specific training by arranging guest session, guidance sessions, by arranging industrial visits and workshops and also facilitating them with the alumni talks. The process started with mentors talking to their mentees about SWOT and making them do their own SWOT analysis. After this, they were given a pep talk on goal setting. This is done so that they make use of their Strengths and create opportunities for themselves. During Induction program, games on team building, leadership were also taken and emphasis if also given on time management.