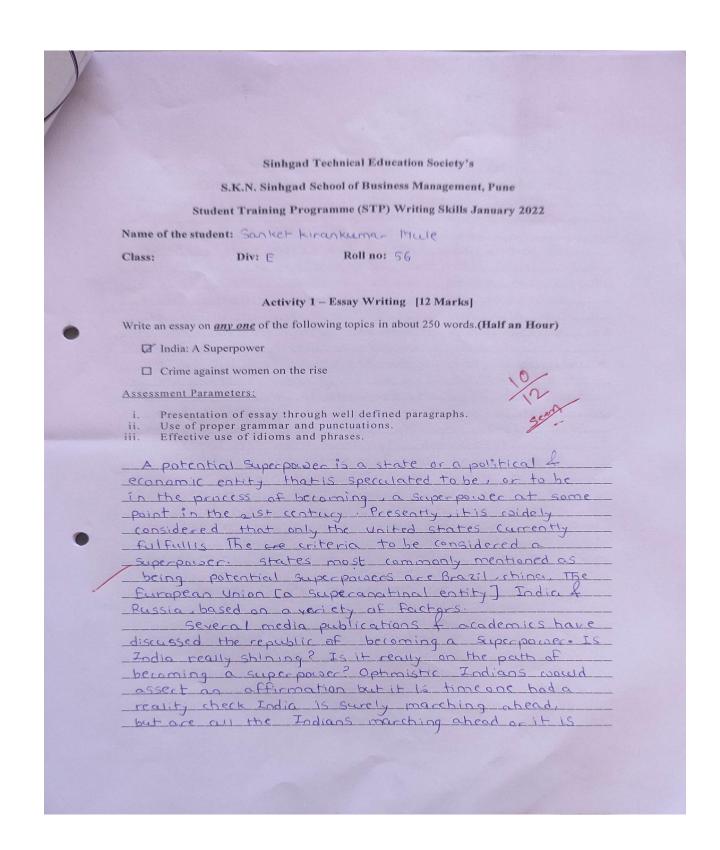

#### **Communication skills: (ANNEXURE II)**

During the semester, an activity-based training was taken as part of normal time-table and students were exposed to listening and speaking skills through language lab. A structured outcome-based syllabus that was designed and executed for improving communication skills of the students. All these efforts enabled the students to put up their thoughts effectively and in a crisp manner. Workshops and special training programs like Rubicon training too were undertaken that served dual purpose of verbal as well as non-verbal communication.

#### **Problem Solving and Aptitude training: (ANNEXURE II)**

Aptitude tests focusing on logical reasoning, general knowledge, Current affairs, Domain knowledge, were conducted by the Institute to enhance the knowledge of the students in the different areas. Special training was conducted on improving their quantitative techniques immediately after induction by an in-house faculty member.