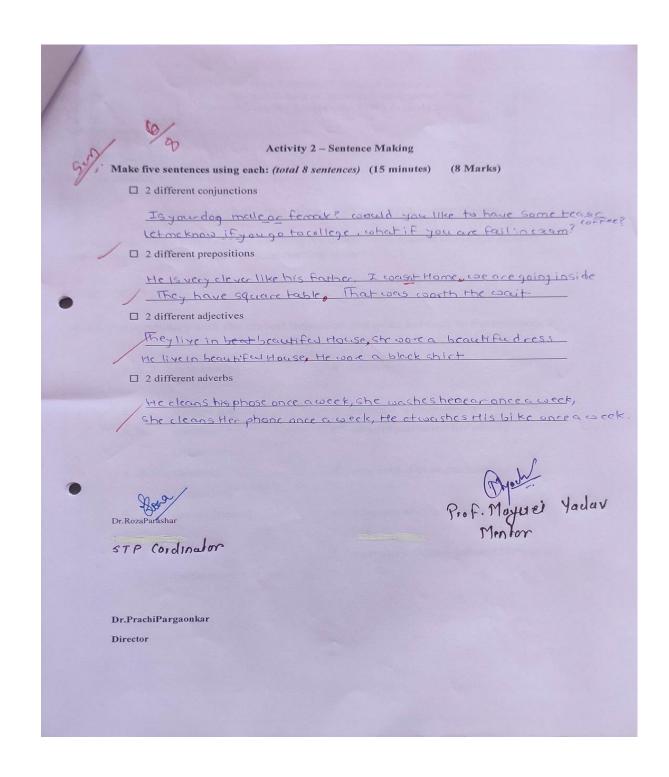

#### **Communication skills: (ANNEXURE II)**

During the semester, an activity-based training was taken as part of normal time-table and students were exposed to listening and speaking skills through language lab. A structured outcome-based syllabus that was designed and executed for improving communication skills of the students. All these efforts enabled the students to put up their thoughts effectively and in a crisp manner. Workshops and special training programs like Rubicon training too were undertaken that served dual purpose of verbal as well as non-verbal communication.

#### **Problem Solving and Aptitude training: (ANNEXURE II)**

Aptitude tests focusing on logical reasoning, general knowledge, Current affairs, Domain knowledge, were conducted by the Institute to enhance the knowledge of the students in the different areas. Special training was conducted on improving their quantitative techniques immediately after induction by an in-house faculty member.