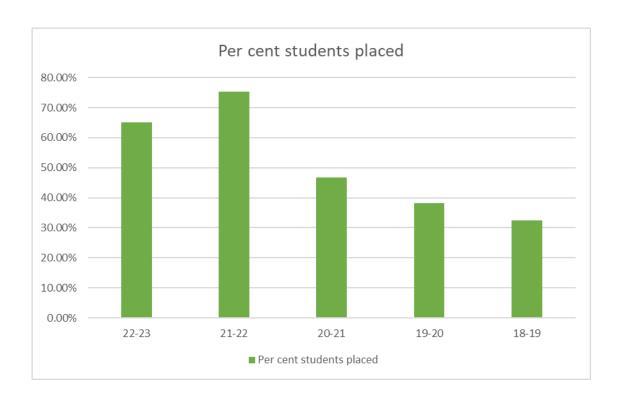

N. Navale M.E. (Elect), MIE, MBA Founder President Dr. (Mrs.) Sunanda M. Navale B.A., M.P.M., Ph.D. Founder Secretory

- c. Impact of Guest sessions and Workshops: Students were certified for workshops on financial modelling and risk transfer through insurance. Many students from Finance specialization got placed with a profile of financial analysts, credit analysts. Few of the students got placed in insurance sector. In Marketing many of them aspired to be in the field of digital marketing and got the role. Majority of the students with human resources got placed with recruitment profile, and few of them in competency mapping.
- **d. Overall impact on placements:** The Institute saw increase in number of placements against the registered students. The job profile they got too improved.





Sinhgad Institutes

#### SINHGAD TECHNICAL EDUCATION SOCIETY'S

## S.K.N. SINHGAD SCHOOL OF BUSINESS MANAGEMENT

(Approved by AICTE, recognized by Govt. of Maharashtra & Affiliated to Savitribai Phule Pune University, Accredited by NAAC) S. No. 10/1, Ambegaon (Bk.), Pune – 411041. Phone: + 91 20 24354036

E-mail: director\_sknsbm@sinhgad.edu, website: www.sinhgad.edu

Prof. M. N. Navale M.E. (Elect), MIE, MBA Founder President Dr. (Mrs.) Sunanda M. Navale B.A., M.P.M., Ph.D. Founder Secretory Dr. Prachi Pargaonkar M.Com., Ph.D., FCA Director

## 6. Problems encountered and Resources Required:

The major problem that was encountered was counselling the students to come out of their shell and open up. As mentioned in the problem statement, most of the students have come from rural backgr