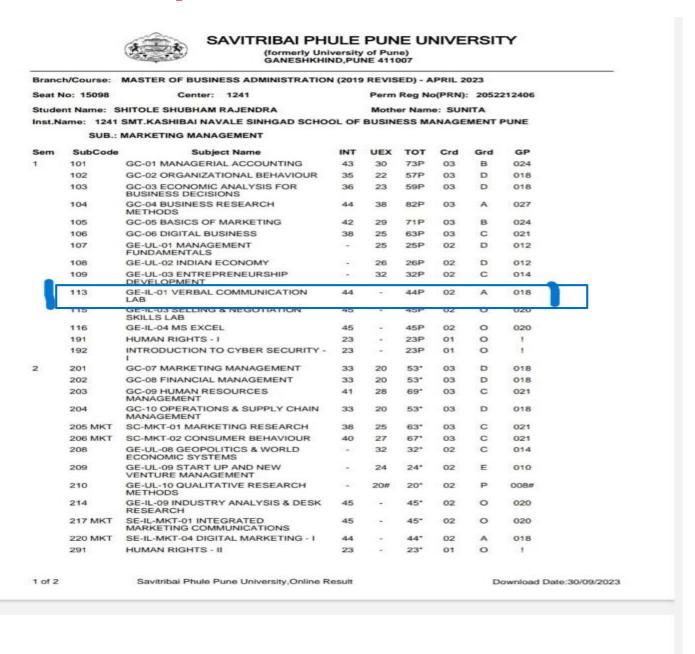

## a. Charting Student Progression (ANNEXURE I)

Students' cognitive intelligence was measured at the time of induction by administering an aptitude test. Data so collected was then analyzed and students were categorized into the ones who have average or above average reasoning ability but are low in communication skills. This data was then passed on to the mentors. Mentors were expected to maintain a slip for each student who is below average and also for the ones who is above average along with their basic details. A systematic process was designed with specific training on communication through the semester. At the end of the semester, a test was re-taken and progress of these students was mapped.

#### **Communication skills: (ANNEXURE II)**

During the semester, an activity-based training was taken as part of normal time-table and students were exposed to listening and speaking skills through language lab. A structured outcome-based syllabus that was designed and executed for improving communication skills of the students. All these efforts enabled the students to put up their thoughts effectively and in a crisp manner. Workshops and special training programs like Rubicon training too were undertaken that served dual purpose of verbal as well as non-verbal communication.